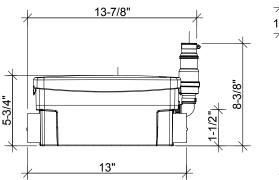

IONAL ACCESSORIES**

**Descaler** (Part N° 052) See page 28



# **TECHNICAL SPECIFICATIONS**

Pump type: Drain Pump

**Electrical:** 120 V - 60 Hz / 5.5 Amps (Max)

Motor: 0.2 HP oil-filled thermally protected motor

Capacitor rating: 25 microfarad

Operating Temperature: 104°F (110°F Max.)

Power cord length: 48-1/2"

**Noise level:**  $\leq$  44 dBA (Lp) (measured at 3 ft.)

Discharge pipe diameter: 3/4" or 1" Discharge rate at 12 ft: 14 GPM Discharge rate at 3 ft: 20 GPM

Shut-off head: 26 ft.

Normal running time: 3-5 seconds (Short bursts)

Capacity: 0.9 gallons / 3.4 liters

Inlets: 2" (sides)

Method of activation: Membrane/microswitch

Shower base height: 5" min

Weight: 12 lbs / 5.4 kg

Certifying agencies: CSA (IPC, NSPC)

Connections: Sink, shower

## **DIMENSIONAL DRAWINGS**