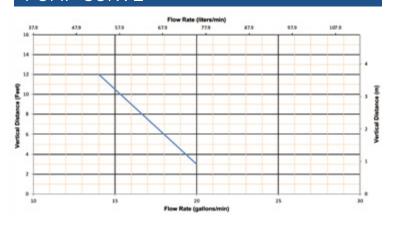

## **PUMP CURVE**

Power cord length: 48-1/2"

**Noise level:**  $\leq$  44 dBA (Lp) (measured at 3 ft.)

Discharge pipe diameter: 3/4" or 1" Discharge rate at 12 ft: 14 GPM Discharge rate at 3 ft: 20 GPM

Shut-off head: 26 ft.