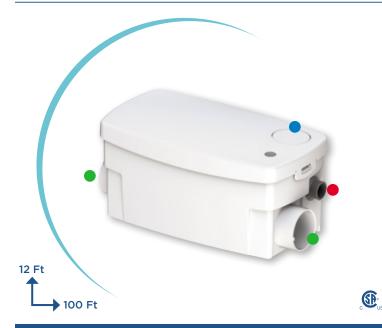

## **CONNECTIONS**

- Discharge: 3/4" or 1"
- Inlet: 2"
- Vent: 1-1/4" or 1-1/2"

# **PRODUCT FEATURES**

- · Used to pump gray water away from a variety of fixtures in residential applications.
- The system is able to discharge the waste up to 12 feet vertical and/or 100 feet horizontal.